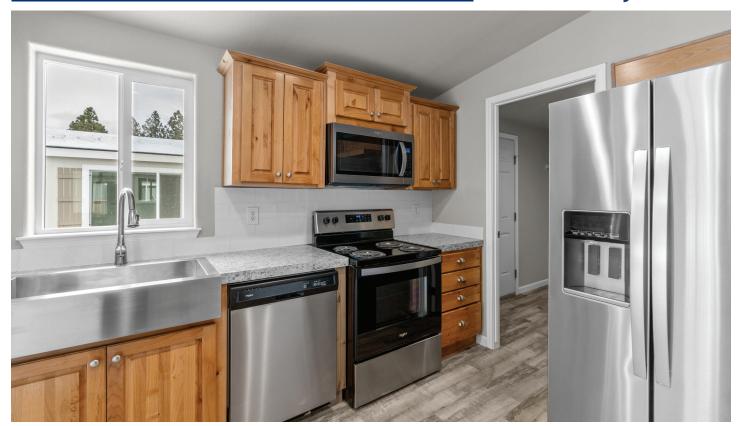

## 61000 Brosterhous Road #550 Bend, OR 97702

- ✓ 2022 Fleetwood Weston Super Value Home
- ✓ 3 Bedrooms
- ✓ 2 Bathrooms
- ✓ Approx 1,358 Square Feet
- ✓ 28' x 50'
- ✓ Blinds Throughout
- ✓ Full Kitchen Appliance Package
- ✓ Washer & Dryer Hook-Ups
- ✓ Carport & 8x8 Shed
- ✓ Back Porch with Pond Views
- ✓ Spacious Layout, Great Location & More!